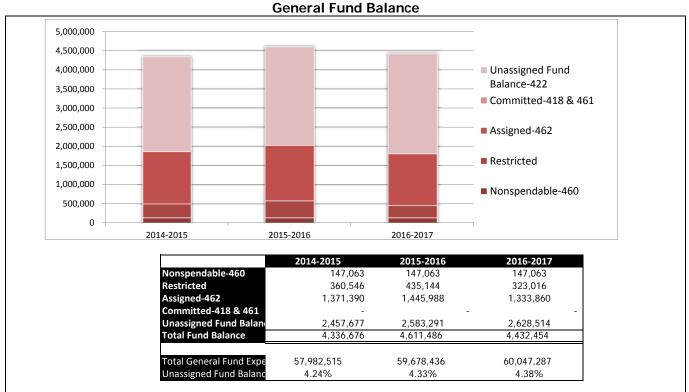

### 2016-2017 Adopted Budget **Fund Balance**

| Fund                     | Projected Fund<br>Balance June<br>30, 2016 | 16-17 Adopted<br>Budget Revenue | 16-17 Adopted<br>Budget Expenditure | Difference  | Projected Fund<br>Balance<br>June 30, 2017 |
|--------------------------|--------------------------------------------|---------------------------------|-------------------------------------|-------------|--------------------------------------------|
| 01 - General             | \$5,258,014                                | \$58,140,206                    | \$57,616,923                        | \$523,283   | \$5,781,297                                |
| 03 - Transportation      | (\$757,880)                                | \$1,907,081                     | \$2,609,396                         | (\$702,315) | (\$1,460,195)                              |
| 05 - Facilities/Capital  | \$0                                        | \$0                             | \$0                                 | \$0         | \$0                                        |
| 50 - Student Activities  | \$111,352                                  | \$175,000                       | \$175,000                           | \$0         | \$111,352                                  |
| General Fund Total       | \$4,611,486                                | \$60,222,287                    | \$60,401,319                        | (\$179,032) | \$4,432,454                                |
| 02 - Food Service        | \$349,478                                  | \$2,483,822                     | \$2,490,271                         | (\$6,449)   | \$343,029                                  |
| 04 - Community Education | \$124,801                                  | \$1,812,583                     | \$1,812,583                         | \$0         | \$124,801                                  |
| 07 - Debt Service        | \$147,366                                  | \$4,083,003                     | \$4,066,781                         | \$16,222    | \$163,588                                  |
| 20 - Internal Service    | \$2,543,494                                | \$6,458,404                     | \$6,057,770                         | \$400,634   | \$2,944,128                                |
| 45 - OPEB TRUST          | \$10,917,619                               | \$125,000                       | \$523,001                           | (\$398,001) | \$10,519,618                               |
| 47 - OPEB Debt Service   | \$213,837                                  | \$1,043,982                     | \$1,023,756                         | \$20,226    | \$234,063                                  |
| <b>Grand Total</b>       | \$18,908,081                               | \$76,229,081                    | \$76,375,481                        | (\$146,400) | \$18,761,681                               |