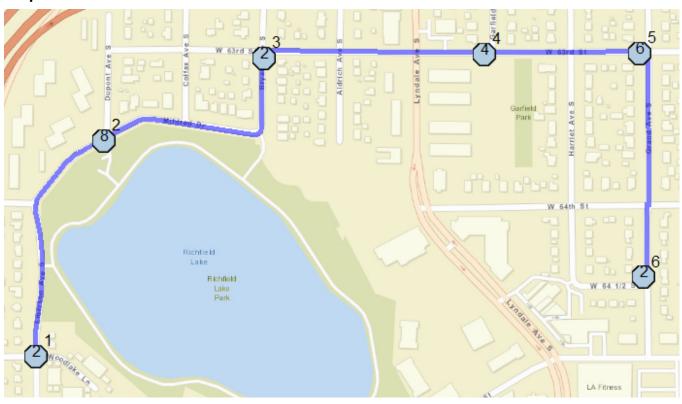

### Run - Lunch Run 8 Zone 2

3/18/2020 - 4/3/2020

Mon,Tue,Wed,Thu,Fri

Student Crossing <X>

Driver: Vehicle: 18
Time: 40 min Distance: 0.9 mi
Students: 0 / 0 Description: Zone 2

#### Map

- #1 10:10 AM Emerson Avenue South & West 65th Street (SE)
- #2 10:17 AM Mildred Drive & Dupont Avenue South (SW) / Dupont Avenue South & Mildred Drive
- #3 10:25 AM Bryant Avenue South & West 63rd Street (SSE)
- #4 10:34 AM West 63rd Street & Garfield Avenue South (WSW) / Garfield Avenue South & West 63rd Street
- #5 10:41 AM West 63rd Street & Grand Avenue South (WSW) / Grand Avenue South & West 63rd Street
- #6 10:50 AM 64 1/2 Street W & Grand Ave S (NNW) / Grand Avenue South & West 64 1/2 Street