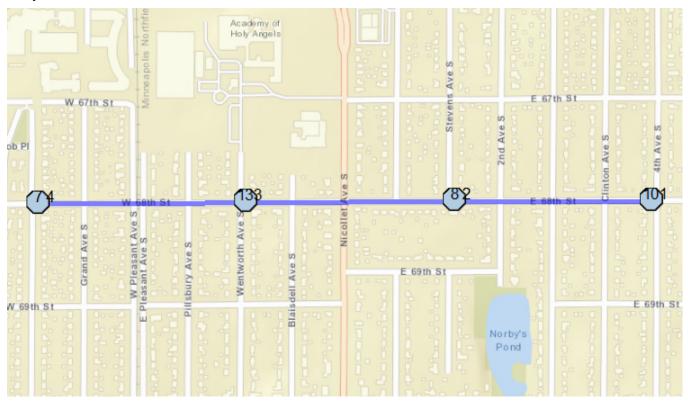

### Run - Lunch Run 5 Zone 2

3/18/2020 - 4/3/2020

Mon,Tue,Wed,Thu,Fri

Student Crossing <X>

Driver: Vehicle: 10
Time: 24 min Distance: 0.74 mi
Students: 0 / 0 Description: Zone 2

#### Map

#1 - 10:10 AM - East 68th Street & 4th Avenue South (WNW) / 4th Avenue South & East 68th Street

#2 - 10:18 AM - East 68th Street & Stevens Avenue South (ENE)

#3 - 10:26 AM - West 68th Street & Wentworth Avenue South (ENE) / Wentworth Avenue South & West 68th Street

#4 - 10:34 AM - West 68th Street & Harriet Avenue South (ENE) / Harriet Avenue South & West 68th Street