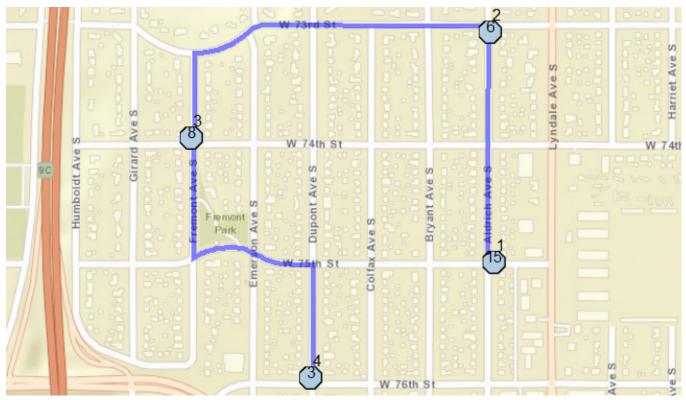

## Run - Lunch Run 6 Zone 2

3/18/2020 - 4/3/2020

Mon,Tue,Wed,Thu,Fri

Student Crossing <X>

Driver: Vehicle: 28
Time: 26 min Distance: 1.03 mi
Students: 0 / 0 Description: Zone 2

# Мар

#1 - 10:10 AM - West 75th Street & Aldrich Avenue South (ENE) / Aldrich Avenue South & West 75th Street

- #2 10:18 AM Aldrich Avenue South & West 73rd Street (SSE)
- #3 10:27 AM Fremont Avenue South & West 74th Street (NNW)
- #4 10:35 AM Dupont Avenue South & West 76th Street (NNW)