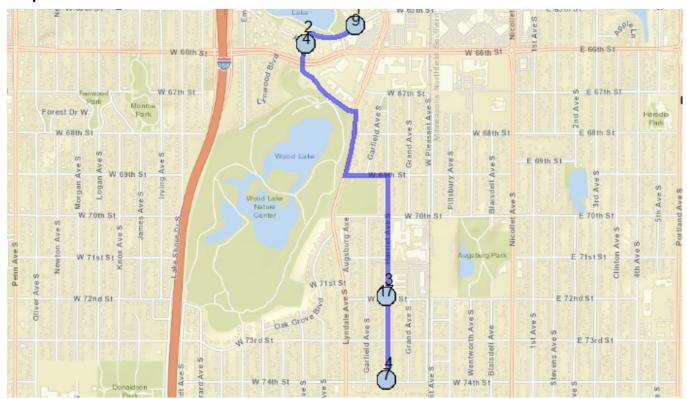

# Run - Lunch Run 3 Zone 2

3/18/2020 - 4/3/2020

Mon, Tue, Wed, Thu, Fri

Student Crossing <X>

Driver: Vehicle: 20 Time: 9 min 0.58 mi Distance: Students: 0/0 Description: Zone 2

# Map

#1 - 10:10 AM - 77 1/2 & 4th Avenue South / 7701 4th Avenue South

#2 - 10:19 AM - 77th St & Wentworth Ave S / 7700 Wentworth Avenue South