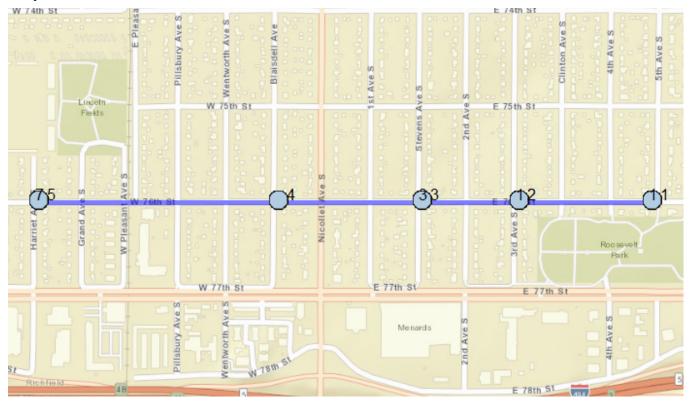

### Map

Students:

Description: Zone 2

#1 - 10:10 AM - East 76th Street & 5th Avenue South (WNW) / 5th Avenue South & East 76th Street

#2 - 10:17 AM - East 76th Street & 3rd Avenue South (ENE) / 3rd Avenue South & East 76th Street

#3 - 10:25 AM - East 76th Street & Stevens Avenue South (ENE)

#4 - 10:33 AM - West 76th Street & Blaisdell Avenue South (ENE) / Blaisdell Avenue South & West 76th Street

#5 - 10:41 AM - West 76th Street & Harriet Avenue South (ENE) / Harriet Avenue South & West 76th Street