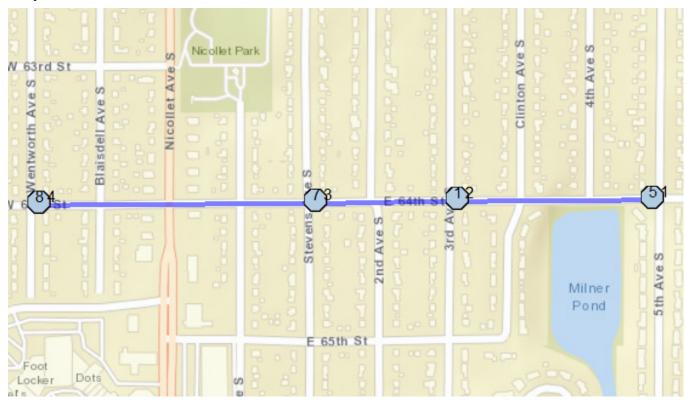

## Мар

#1 - 10:10 AM - East 64th Street & 5th Avenue South (WNW) / 5th Avenue South & East 64th Street

#2 - 10:17 AM - East 64th Street & 3rd Avenue South (ENE) / 3rd Avenue South & East 64th Street

#3 - 10:25 AM - East 64th Street & Stevens Avenue South (ENE)

#4 - 10:33 AM - West 64th Street & Wentworth Avenue South (ENE) / Wentworth Avenue South & West 64th Street