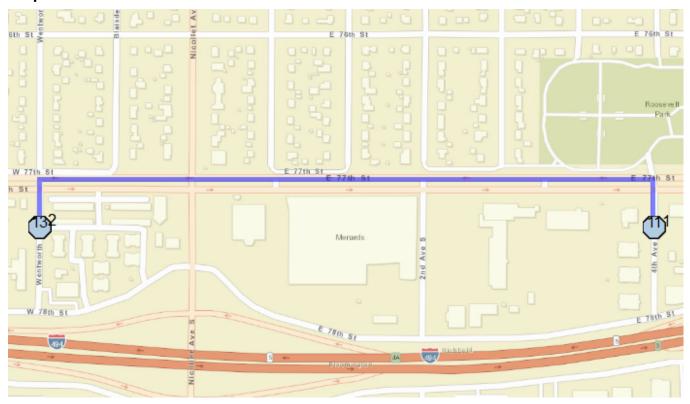

# Map

#1 - 10:10 AM - 77 1/2 & 4th Avenue South / 7701 4th Avenue South

#2 - 10:19 AM - 77th St & Wentworth Ave S / 7700 Wentworth Avenue South