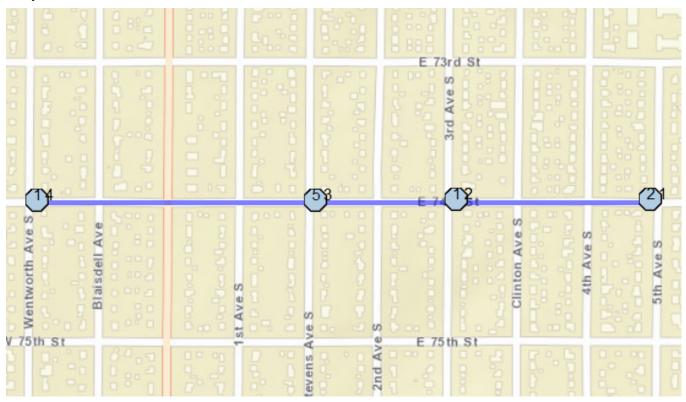

### Map

#1 - 10:10 AM - East 74th Street & 5th Avenue South (WNW) / 5th Avenue South & East 74th Street

#2 - 10:17 AM - East 74th Street & 3rd Avenue South (ENE) / 3rd Avenue South & East 74th Street

#3 - 10:25 AM - East 74th Street & Stevens Avenue South (ENE)

#4 - 10:33 AM - West 74th Street & Wentworth Avenue South (ENE) / Wentworth Avenue South & West 74th Street