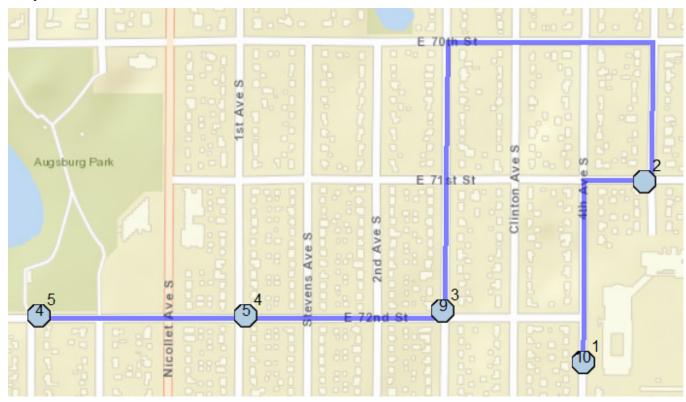

### Run - Lunch Run 7 Zone 2

3/18/2020 - 4/3/2020

Mon, Tue, Wed, Thu, Fri

Student Crossing <X>

Driver: Vehicle: 30 Time: 33 min Distance: 1.15 mi Students: 0 / 0Description: Zone 2

## Map

#1 - 10:10 AM - 72nd St & 4th Ave S(Hope Church) / 7214 4th Avenue South

#2 - 10:18 AM - East 71st Street & 5th Avenue South (WSW) / 5th Avenue South & **East 71st Street** 

#3 - 10:27 AM - 3rd Avenue South & East 72nd Street (NNW)

#4 - 10:35 AM - East 72nd Street & 1st Avenue South (ENE) / 1st Avenue South & East 72nd Street

#5 - 10:43 AM - West 72nd Street & Wentworth Avenue South (ENE) / Wentworth **Avenue South & West 72nd Street** 